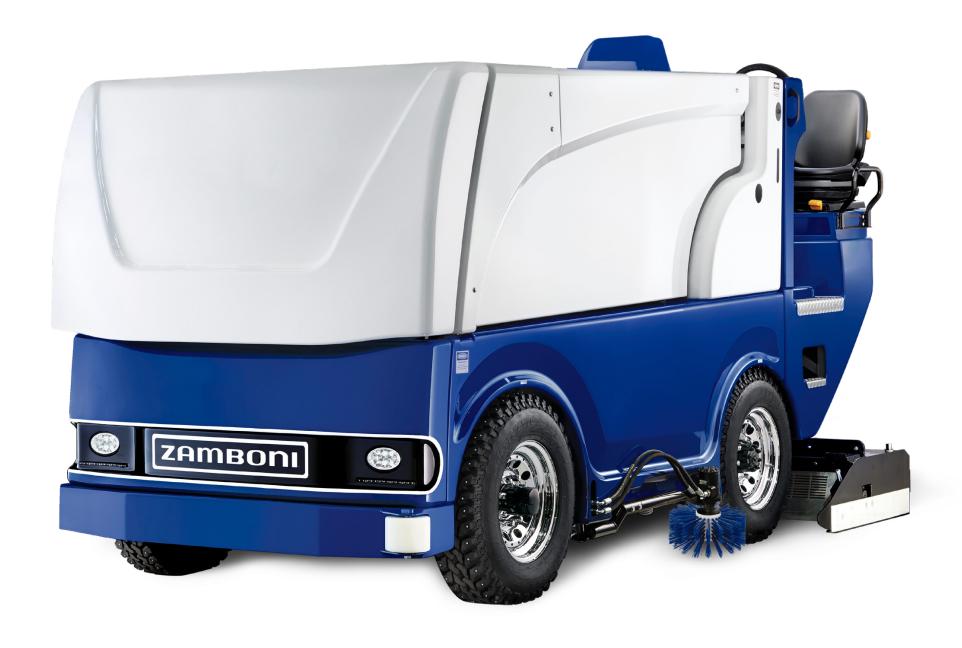

## **ALL IT LEAVES BEHIND IS PERFECT**

The next generation of electric powered ice resurfacing. Zero maintenance lithium-ion batteries or high capacity lead acid batteries to support busy arena schedules.

Exceptional results from our unrivaled down pressure system

This brochure has been prepared only as a general guide for the customer. Every effort has been made to assure that the information presented is correct. Some features described or shown may be optional at extra cost. Prices, colors, materials, specifications and models are subject to change. For current product information, please contact the Zamboni Company.

#### <mark>├-</mark> DRIVETRAIN

Four-wheel drive. Rugged Dana Spicer® axles combine with a 24 hp AC traction motor, providing the most reliable drivetrain in the industry.

#### **HYDRAULICS**

The redesigned hydraulic system provides optimum power and reduced energy consumption for smooth and consistent operation. 11 hp AC pump motor.

#### **CONSTRUCTION**

A clean sheet design with strategic component placement for efficiency. Fiberglass body panels, premium paint and robust hand-welded steel tubing chassis.