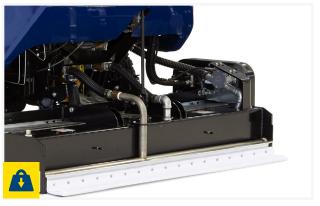

#### **HYDRAULICS**

The redesigned hydraulic system provides optimum power and reduced energy consumption for smooth and consistent operation. 11 hp AC pump motor.

#### **CONSTRUCTION**

A clean sheet design with strategic component placement for efficiency. Fiberglass body panels, premium paint and robust hand-welded steel tubing chassis.