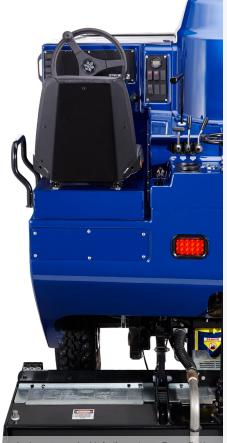

#### **-W-** ELECTRONIC CONTROLS

Dependable Sevcon® Gen4 AC controls. On-dash diagnostics provide real-time management of machine functions and status updates.

#### <mark>├-</mark> DRIVETRAIN

Four-wheel drive. Rugged Dana Spicer® axles combine with a 24 hp AC traction motor, providing the most reliable drivetrain in the industry.

#### **CONSTRUCTION**

A clean sheet design with strategic component placement for efficiency. Fiberglass body panels, premium paint and robust hand-welded steel tubing chassis.