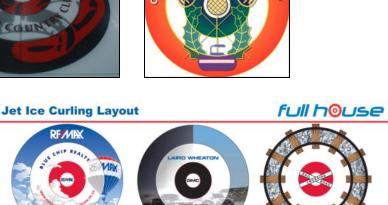

### **Jet Ice custom curling Full House**

Have your curling Full House customized to the colors of your club thanks to Jet Ice .

Durable v-mesh weaving printing including:

- ♦ 1 Curling Full House
- ♦ 1 Hogline (according to selected color)
- Stone marker (according to selected color) in textile
- Button resized according to club specifications .