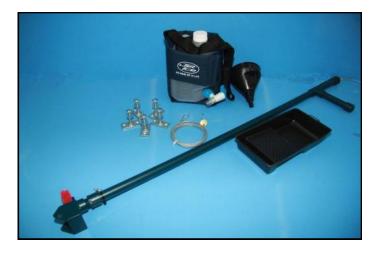

# Reel kit with rubber hose of 1" x 250 feet with watering nozzle DEVIDK

Ajustable fog nozzle BUSE-FN-100

Reel for 1" hose