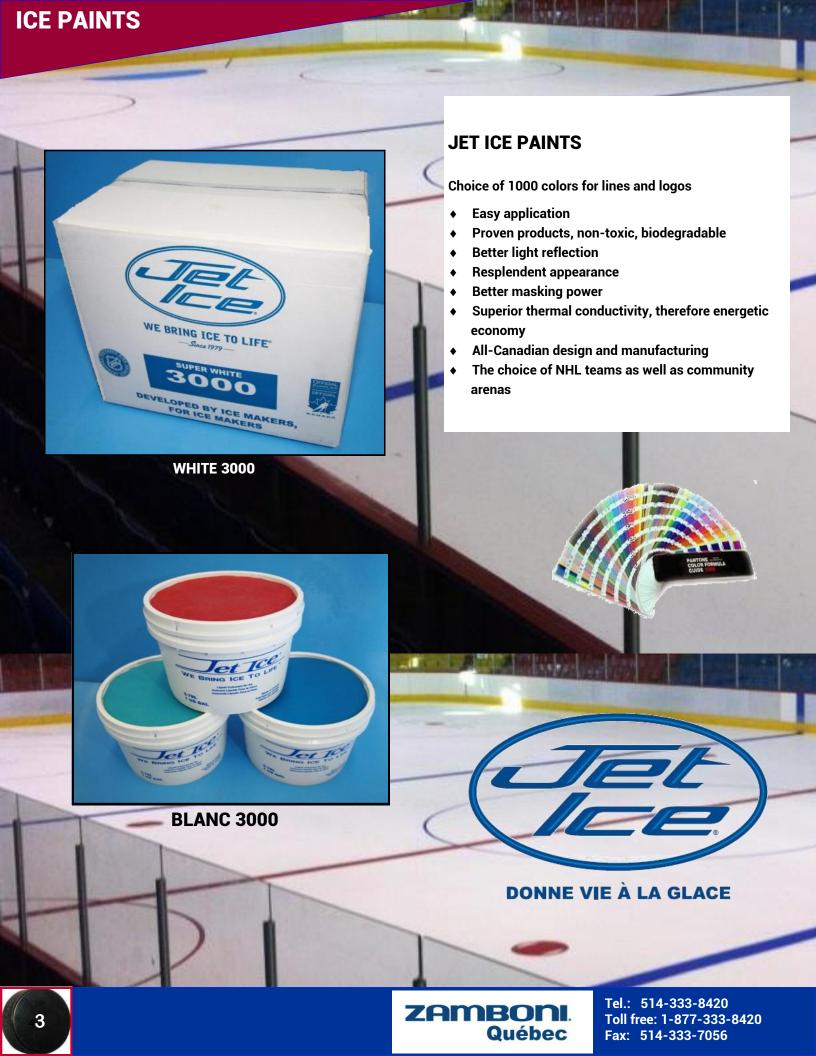

### Logo painted with stencils

Stencils are produced on kraft paper and are custom made, serving as a guide to painting logos. All stencils are supplied with chalk and installation instructions.

A choice of more than 1000 Jet Ice colors will allow you to paint vibrant and economical logos.

#### White

1/4" ST2204896W 1/2" ST5004896W

#### **Colors**

SCRAPER "RINK BLASTER" 30", NOT CURVED STAINLESS STEEL, YELLOW RINKBLAST-30J

SCRAPER "RINK BLASTER" 30", NOT CURVED, STAINLESS STEEL, BLUE RINKBLAST-36B

White 3000

Choice of more than 1000 colors