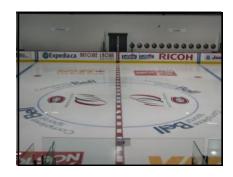

### Digital logo printing on fabrics

#### Fabrics with excellent image quality on ice.

- Easy and quick to install.
- Reusable.
- They will allow you to generate a lot of sponsorships!

### Logo painted with stencils

Stencils are produced on kraft paper and are custom made, serving as a guide to painting logos. All stencils are supplied with chalk and installation instructions.

A choice of more than 1000 Jet Ice colors will allow you to paint vibrant and economical logos.

### Request a quote to have your sponsors' name written