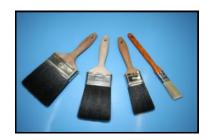

#### **Brushes**

| 1"    | J-PCEAU1  |
|-------|-----------|
| 1.5'' | J-PCEAU15 |
| 2"    | J-PCEAU2  |
| 3''   | J-PCEAU3  |
| 4''   | J-PCEAU4  |

Backpack manual sprayer . **JI-BACKPACK** 

Tel.: 514-333-8420 Toll free: 1-877-333-8420