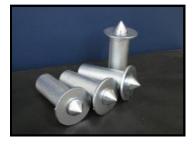

### Mounts for glass shielding

Model MARK VI for glass shielding of 1/2" or 5/8"

56" **SUMKVI5635** 80" **SUMKVI8059** 

"J" shape fitting for Mark VI mounts **HWBRKJB** 

Model "2C"

59" **SU2C59** 83" **SU2C83** 

Cups for "2C" mounts

ACCHWSKT2C

Clear plastic gasket for glass shielding

1/2" X 58" **HWGA500X58** 5/8" x 58.5" **HWGA625** 

Clips to hold the glass in place

1/2" **BV-POLYCLIP500**5/8" **BV-POLYCLIP625** 

Glass Handler **BV-GHCUP1** 