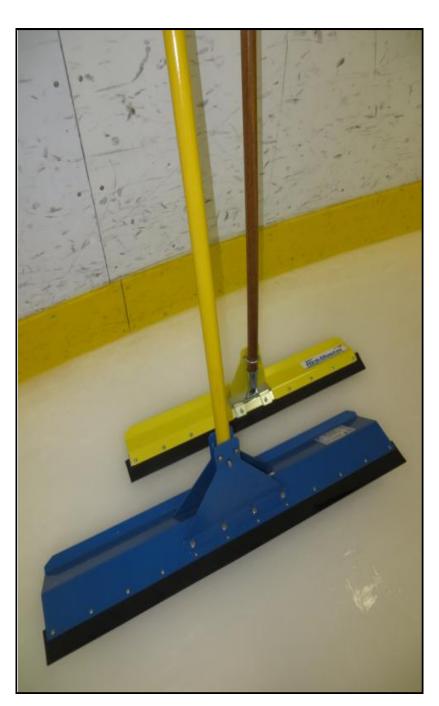

**ZAMBONI**. Québec

Tel.: 514-333-8420 Toll free: 1-877-333-8420

- EASY
- FAST
- SAFE

Serves as both a scraper and a snow shovel

Remove excess snow safely without having to put your feet on the ice.

Available in two(2) formats:

SCRAPER "RINK BLASTER" 30", NOT CURVED STAINLESS STEEL, YELLOW RINKBLAST-30J

SCRAPER "RINK BLASTER" 30", NOT CURVED, STAINLESS STEEL, BLUE RINKBLAST-36B

White 3000

Choice of more than 1000 colors