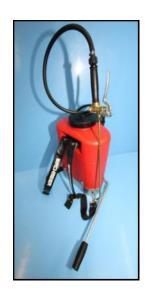

#### **Brushes**

| 1"    | J-PCEAU1  |
|-------|-----------|
| 1.5'' | J-PCEAU15 |
| 2"    | J-PCEAU2  |
| 3''   | J-PCEAU3  |
| 4''   | J-PCEAU4  |

Backpack manual sprayer . **JI-BACKPACK** 

Tel.: 514-333-8420 Toll free: 1-877-333-8420