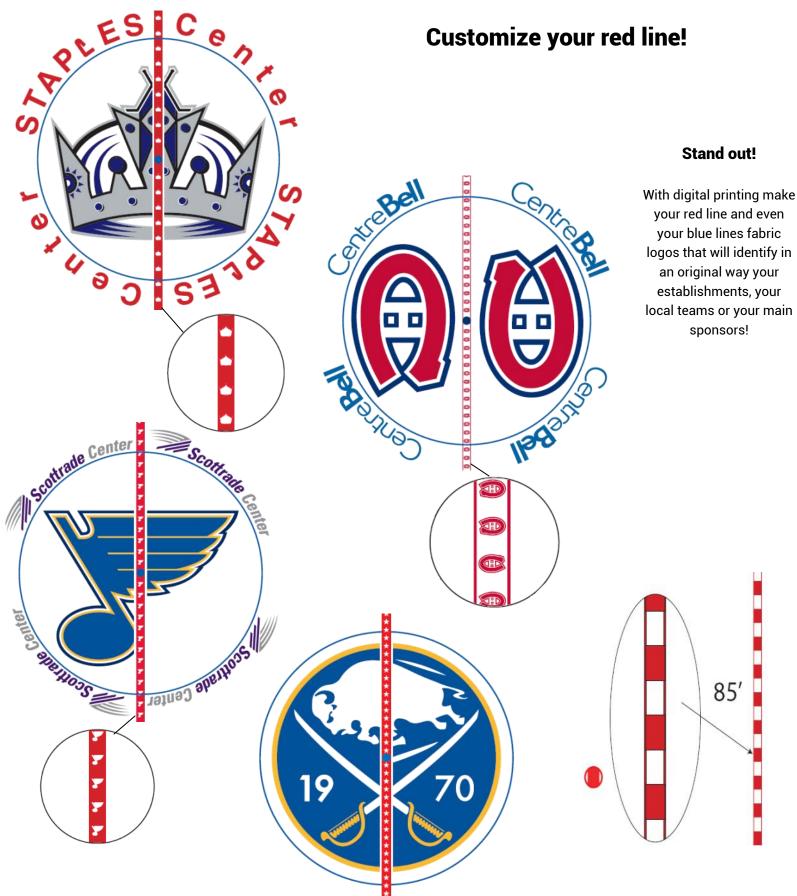

### Digital logo printing on fabrics

#### Fabrics with excellent image quality on ice.

- Easy and quick to install.
- Reusable.
- They will allow you to generate a lot of sponsorships!

### Request a quote to have your sponsors' name written