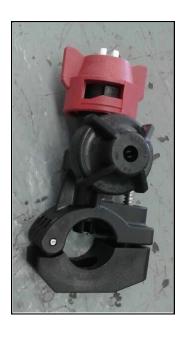

### **Spray paint applicators:**

◆ 14 feet JI-TRINGLE14
 ◆ 10 feet JI-TRINGLE10
 ◆ 7 feet JI-TRINGLE7

### Spare parts for nozzle of paint applicator

PLASTIC NOZZLE
ASSEMBLY
JI-TRING-NZLE CMPL

Tel.: 514-333-8420 Toll free: 1-877-333-8420

Also available as an option, the 6" paint brush to draw the red and blue central lines. **J-PB** 