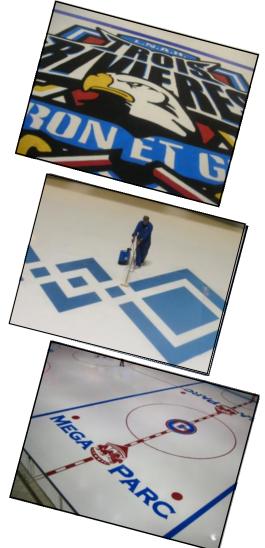

### Digital logo printing on fabrics

#### Fabrics with excellent image quality on ice.

- Easy and quick to install.
- Reusable.
- They will allow you to generate a lot of sponsorships!

### Logo painted with stencils

Stencils are produced on kraft paper and are custom made, serving as a guide to painting logos. All stencils are supplied with chalk and installation instructions.

A choice of more than 1000 Jet Ice colors will allow you to paint vibrant and economical logos.