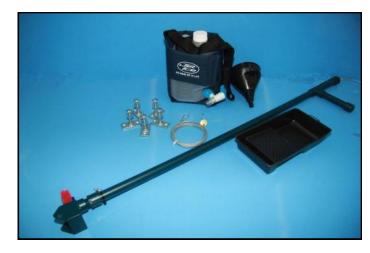

# Reel kit with rubber hose of 1" x 250 feet with watering nozzle DEVIDK

Ajustable fog nozzle BUSE-FN-100

Reel for 1" hose

#### **Brushes**

| 1"    | J-PCEAU1  |
|-------|-----------|
| 1.5'' | J-PCEAU15 |
| 2"    | J-PCEAU2  |
| 3''   | J-PCEAU3  |
| 4''   | J-PCEAU4  |

Backpack manual sprayer . **JI-BACKPACK** 

Tel.: 514-333-8420 Toll free: 1-877-333-8420