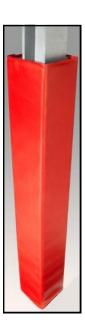

### **Protective pads**

Design to absorb the impact, these pads attach to the support with a self-adhesive velcro strip.

Available in red or blue.

In lengths of 24", 36" or 48"

| 24'' | ACCBUMPR24 |
|------|------------|
| 36'' | ACCBUMPR36 |
| 48'' | ACCBUMPR48 |