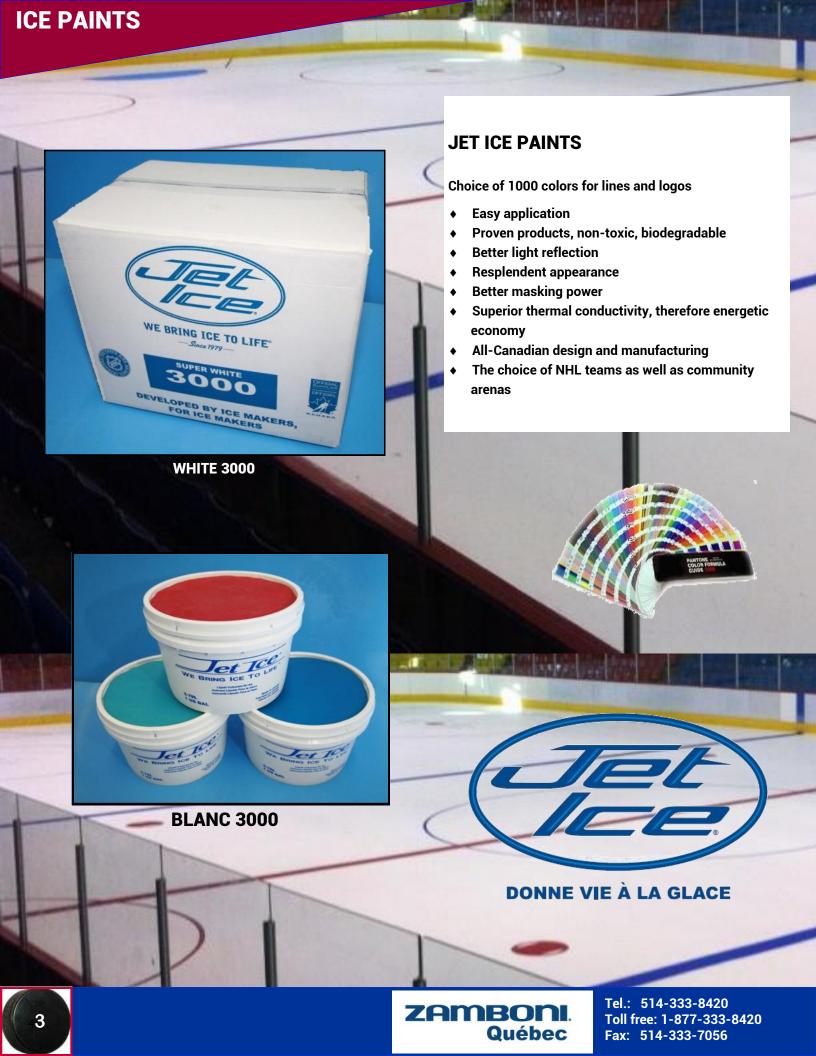

### Logo painted with stencils

Stencils are produced on kraft paper and are custom made, serving as a guide to painting logos. All stencils are supplied with chalk and installation instructions.

A choice of more than 1000 Jet Ice colors will allow you to paint vibrant and economical logos.

#### White

1/4" ST2204896W 1/2" ST5004896W

#### **Colors**