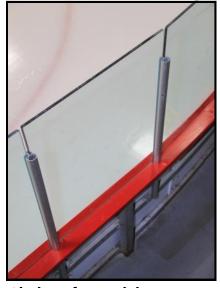

### **Glass shielding**

Our glass shieldings are custom cut according to your specifications. They are made of clear tempered glass of 1/2" or 5/8" according to your needs.

The upper corners are rounded with a radius of 6mm.

#### Choice of materials:

- Tempered glass (1/2" or 5/8"
- Plexiglass (1/2")
- Polycarbonate (1/2")

### Mounts for glass shielding

Model MARK VI for glass shielding of 1/2" or 5/8"

56" **SUMKVI5635** 80" **SUMKVI8059** 

"J" shape fitting for Mark VI mounts **HWBRKJB** 

Model "2C"

59" **SU2C59** 83" **SU2C83** 