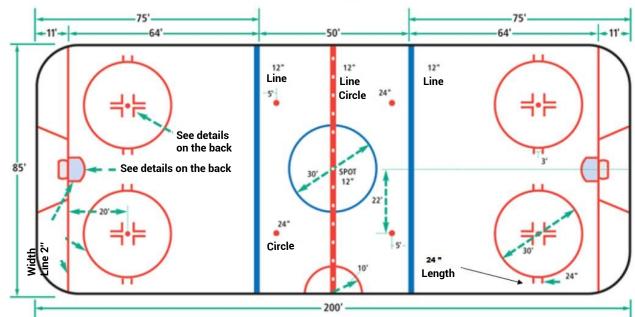

#### **CRYSTALINE LINE KIT**

Including two sets of complete hockey lines

- ♦ 2 red lines 12" x 102'
- ♦ 4 blue lines 12" x 102'
- ♦ 14 red lines 2" x 102'
- ♦ 2 blue lines 2" x 102'
- ♦ 2 blue face-off spots of 12"
- ♦ 16 red face-off spots of 24"

#### 1/2 CRYSTALINE LINE KIT

Including one complete set of hockey lines

- 1 red line 12" x 102'
- ♦ 2 blue lines 12" x 102'
- ♦ 7 red lines 2" x 102'
  - 1 blue line 2" x 102'
- 1 blue face-off spot of 12"
- ♦ 8 red face-off spots of 24"