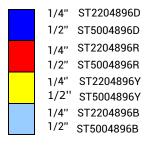

6" paint brush to draw the red and blue central lines. **J-PB** 



#### **The Paint Stick**



**JI-PAINSTICK** 

Draw your lines and circles accurately with the Jet Ice paint applicator, it's quick and easy.



Plastic paint stick head replacement

JI-PAINSTICKHEAD-2

Sponge replacement JI-SPONGE2

Hockey ice marking and template kit **JI-LINEKIT** 



# Reel kit with rubber hose of 1" x 250 feet with watering nozzle DEVIDK



Ajustable fog nozzle BUSE-FN-100





Reel for 1" hose



#### **Brushes**

| 1"    | J-PCEAU1  |
|-------|-----------|
| 1.5'' | J-PCEAU15 |
| 2"    | J-PCEAU2  |
| 3''   | J-PCEAU3  |
| 4''   | J-PCEAU4  |





Backpack manual sprayer . **JI-BACKPACK** 

Tel.: 514-333-8420 Toll free: 1-877-333-8420



#### White

1/4" ST2204896W 1/2" ST5004896W

#### **Colors**





#### "U" or "L" shape top sills of 96"

| BLUE "U" | 2" x 7" x 96"     | A10100B |
|----------|-------------------|---------|
| RED "U"  | 2" x 7" x 96"     | A10100R |
| BLUE "L" | 2" x 6-1/4"x 96"  | A10200B |
| RED "L"  | 2" x 6-1/4" x 96" | A10200R |
| BLUE "L" | 2" x 4" x 96"     | A10300B |
| RED "L"  | 2" x 4" x 96"     | A10300R |

#### **BOARD SCREWS**

Single size, wood screw Robertson #10 - 1 1/4"



Board Cleaner 20L

**Autoscrub** 





### **Glass shielding**

Our glass shieldings are custom cut according to your specifications. They are made of clear tempered glass of 1/2" or 5/8" according to your needs.

The upper corners are rounded with a radius of 6mm.

\*Meets Canadian compliance CGBS-12.1-M, and U.S. compliance ANSI Z97.1



#### Choice of materials:

- Tempered g