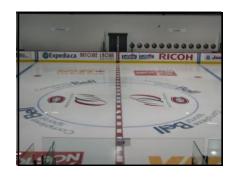

| Our painting and logo installation services | 19 |











Tel.: 514-333-8420 Toll free: 1-877-333-8420



### Digital logo printing on fabrics

#### Fabrics with excellent image quality on ice.

- Easy and quick to install.
- Reusable.
- They will allow you to generate a lot of sponsorships!







### Logo painted with stencils

Stencils are produced on kraft paper and are custom made, serving as a guide to painting logos. All stencils are supplied with chalk and installation instructions.

A choice of more than 1000 Jet Ice colors will allow you to paint vibrant and economical logos.













ZAMBONI. Québec Tel.: 514-333-8420 Toll free: 1-877-333-8420

#### **CRYSTALINE LINE KIT**

Including two sets of complete hockey lines

- ♦ 2 red lines 12" x 102'
- ♦ 4 blue lines 12" x 102'
- ♦ 14 red lines 2" x 102'
- ♦ 2 blue lines 2" x 102'
- ♦ 2 blue face-off spots of 12"
- ♦ 16 red face-off spots of 24"

#### **ACCCRYSTA**



#### 1/2 CRYSTALINE LINE KIT

Including one complete set of hockey lines

- 1 red line 12" x 102'
- ♦ 2 blue lines 12" x 102'
- ♦ 7 red lines 2" x 102'
  - 1