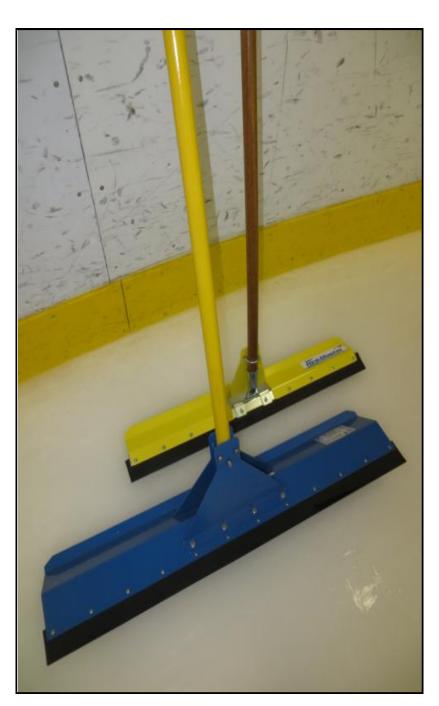

SCRAPER "RINK BLASTER" 30", NOT CURVED STAINLESS STEEL, YELLOW RINKBLAST-30J

SCRAPER "RINK BLASTER" 30", NOT CURVED, STAINLESS STEEL, BLUE RINKBLAST-36B

White 3000

Choice of more than 1000 colors