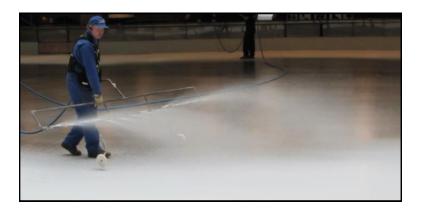

## JET ICE PAINT AND LOGO APPLICATION SERVICE

Fast and inexpensive. With our Jet Mobile, painting of a complete ice with hockey lines is done in a few hours.

- 3 applications of Jet Ice Super White 3000
- Hockey and ringette lines and markings
- Speed Skating markers
- ♦ Broomball