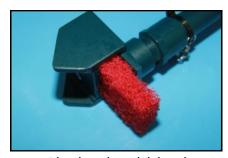

#### **The Paint Stick**

**JI-PAINSTICK** 

Draw your lines and circles accurately with the Jet Ice paint applicator, it's quick and easy.

Plastic paint stick head replacement

JI-PAINSTICKHEAD-2

Sponge replacement JI-SPONGE2