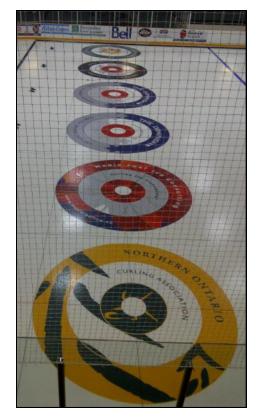

### Position of logos on aisles

### **Jet Ice custom curling Full House**

Have your curling Full House customized to the colors of your club thanks to Jet Ice .

Durable v-mesh weaving printing including:

- ♦ 1 Curling Full House
- ♦ 1 Hogline (according to selected color)
- Stone marker (according to selected color) in textile
- Button resized according to club specifications .