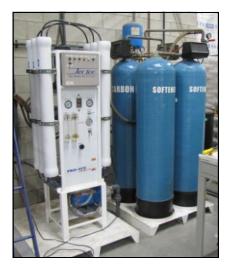

#### **Water treatment system**

For denser ice, faster, and less energy cost, Jet Ice offers two water treatment systems.

- De-ionization system
- Reverse osmosis system

**ZAMBONI**. Québec