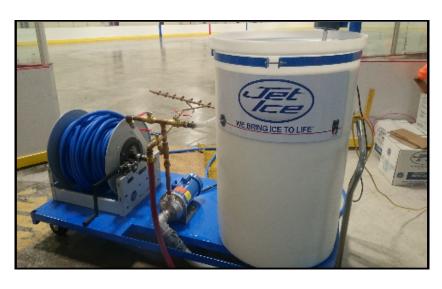

#### **Water treatment system**

For denser ice, faster, and less energy cost, Jet Ice offers two water treatment systems.

- De-ionization system
- Reverse osmosis system

**ZAMBONI**. Québec