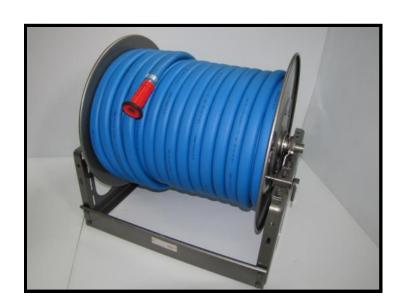

# Reel kit with rubber hose of 1" x 250 feet with watering nozzle DEVIDK

Ajustable fog nozzle BUSE-FN-100

Reel for 1" hose