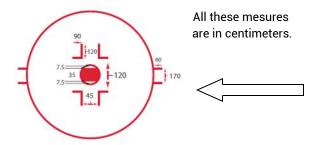

### **ORDER CONFIRMTION FOR GLASS SHIELDING**

|                             | Arena name:                                                                                                                                                                                                                                                                                      |                                                                      | Te                                                     | el:                                           |                           |                                  |                                                                        |          |
|-----------------------------|--------------------------------------------------------------------------------------------------------------------------------------------------------------------------------------------------------------------------------------------------------------------------------------------------|----------------------------------------------------------------------|--------------------------------------------------------|-----------------------------------------------|---------------------------|----------------------------------|------------------------------------------------------------------------|----------|
|                             | Contact:                                                                                                                                                                                                                                                                                         |                                                                      |                                                        |                                               |                           |                                  |                                                                        |          |
|                             | Delivery address:                                                                                                                                                                                                                                                                                |                                                                      | Ce                                                     | ll:                                           |                           |                                  |                                                                        |          |
|                             |                                                                                                                                                                                                                                                                                                  |                                                                      | •                                                      |                                               |                           |                                  |                                                                        |          |
|                             |                                                                                                                                                                                                                                                                                                  |                                                                      |                                                        |                                               | Our quot                  | e #:                             |                                                                        |          |
| lt<br>th<br>gl:<br>Tr<br>Ar | ur glass shieldings are made of clear tempered is possible to drill the glass of an acoustic hole e center of the hole and the base of the glass (a ass (b).  cansportation of the glass is done in a custom-reference of the glass will be automatically added anufactuer and varies quarterly. | of 4" in diame<br>a), and the dist<br>made wooden<br>to your invoice | ter. Refer to<br>cance between<br>box.<br>e, the amour | the diagram<br>en the cente<br>nt of the sure | and indicator of the hole | and the side                     | e of the                                                               |          |
|                             | nis information provided by you, the customer, v                                                                                                                                                                                                                                                 |                                                                      | -                                                      |                                               |                           | _                                |                                                                        |          |
| Ple                         | ods received.<br>ease indicate your purchase order number and<br>the appropriate spaces provided.                                                                                                                                                                                                | please sign, d                                                       | late                                                   |                                               | Purchase or               | der #:                           |                                                                        |          |
| 1111                        | the appropriate spaces provided.                                                                                                                                                                                                                                                                 |                                                                      |                                                        |                                               |                           |                                  |                                                                        |          |
|                             |                                                                                                                                                                                                                                                                                                  |                                                                      |                                                        | Sigr                                          | nature:                   |                                  |                                                                        |          |
| -                           | <b>→</b> —Length——                                                                                                                                                                                                                                                                               | ]                                                                    |                                                        | <u>,                                    </u>  | Date:                     |                                  |                                                                        | _        |
|                             | Trapento II  Mornizori &  ANSI 2971 &  ANSI 2971 &  ANSI 2971 &  COGNOLIA                                                                                                                                                                                                                        | 4-Q1                                                                 | ntri T                                                 |                                               | and is po                 | ished, flat and<br>adian complia | ers with a radion<br>of matte on all<br>nance CGSB-12<br>ance ANSI Z97 | 4 sides. |
| <u>.</u>                    | Distance between the centre and the side                                                                                                                                                                                                                                                         |                                                                      |                                                        |                                               |                           |                                  |                                                                        |          |
| <u> </u>                    | <b>  → →</b>                                                                                                                                                                                                                                                                                     |                                                                      | rena Glass                                             | Shiolding                                     |                           |                                  | rith 4" hole                                                           |          |
|                             | т (б) (б)                                                                                                                                                                                                                                                                                        | Quantity                                                             | Width                                                  | Height                                        | Thickness                 | yes/ no                          | a a                                                                    | b        |
|                             | 4" hole                                                                                                                                                                                                                                                                                          |                                                                      |                                                        | <u> </u>                                      |                           |                                  |                                                                        |          |
|                             | between the centre and                                                                                                                                                                                                                                                                           |                                                                      |                                                        |                                               |                           | -                                |                                                                        |          |
|                             | the base                                                                                                                                                                                                                                                                                         |                                                                      |                                                        |                                               |                           |                                  |                                                                        |          |
|                             | Ţ                                                                                                                                                                                                                                                                                                |                                                                      |                                                        |                                               |                           |                                  |                                                                        |          |
|                             |                                                                                                                                                                                                                                                                                                  | <b>┛</b> ┣───                                                        |                                                        |                                               |                           |                                  |                                                                        |          |