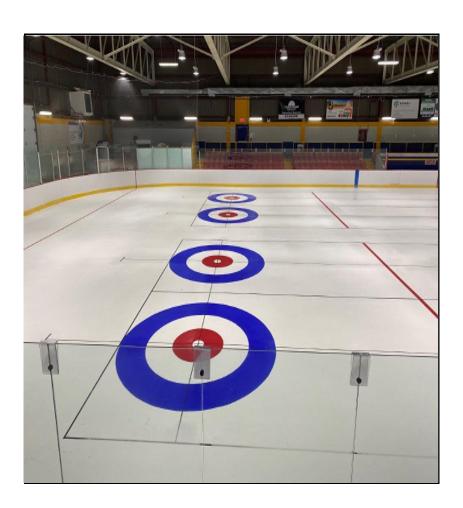

### **Jet Ice custom curling Full House**

Have your curling Full House customized to the colors of your club thanks to Jet Ice .

Durable v-mesh weaving printing including:

- ♦ 1 Curling Full House
- ♦ 1 Hogline (according to selected color)
- Stone marker (according to selected color) in textile
- Button resized according to club specifications .