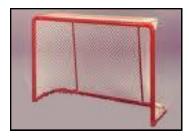

### **COMPLETE GOAL ASSEMBLY ON REQUEST**

| 1 NHL HOCKEY GOAL 44" in depth with all protectors, in pairs | GFC-44       |
|--------------------------------------------------------------|--------------|
| OR HOCKEY GOAL 34" in depth with all protectors, in pairs    | GFC-34       |
| 2 Bottom protector                                           | NET-PADB     |
| 3 Vertical rod protector                                     | NET-PADV     |
| 4 Net protector (pair)                                       | NET-PROTEC44 |
| Top central rod protectors (2) (not illustrated)             |              |
| Top rods protectors (2) (not illustrated)                    |              |
| 5 Knotless hockey net, 5mm, for 44" goal                     | NET-KL44     |
| or Knotless hockey net, 5mm, for 34" goal                    | . NET-KL34   |
| 6 Repair rope roll                                           | . NET-TWINE  |