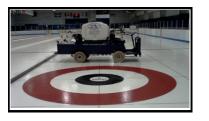

### **Jet Ice custom curling Full House**

Have your curling Full House customized to the colors of your club thanks to Jet Ice .

Durable v-mesh weaving printing including:

- ♦ 1 Curling Full House
- ♦ 1 Hogline (according to selected color)
- Stone marker (according to selected color) in textile
- Button resized according to club specifications .