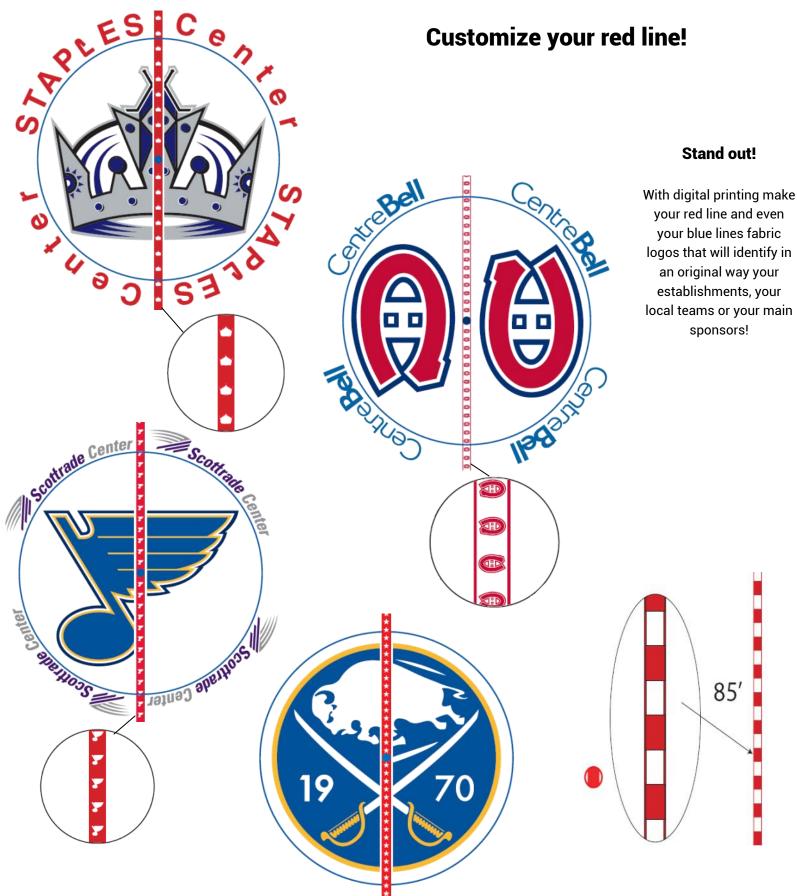

| Our painting and logo installation services | 19 |











Tel.: 514-333-8420 Toll free: 1-877-333-8420



### Digital logo printing on fabrics

#### Fabrics with excellent image quality on ice.

- Easy and quick to install.
- Reusable.
- They will allow you to generate a lot of sponsorships!







### Logo painted with stencils

Stencils are produced on kraft paper and are custom made, serving as a guide to painting logos. All stencils are supplied with chalk and installation instructions.

A choice of more than 1000 Jet Ice colors will allow you to paint vibrant and economical logos.













ZAMBONI. Québec Tel.: 514-333-8420 Toll free: 1-877-333-8420

#### **CRYSTALINE LINE KIT**

Including two sets of complete hockey lines

- ♦ 2 red lines 12" x 102'
- ♦ 4 blue lines 12" x 102'
- ♦ 14 red lines 2" x 102'
- ♦ 2 blue lines 2" x 102'
- ♦ 2 blue face-off spots of 12"
- ♦ 16 red face-off spots of 24"

#### **ACCCRYSTA**



#### 1/2 CRYSTALINE LINE KIT

Including one complete set of hockey lines

- 1 red line 12" x 102'
- ♦ 2 blue lines 12" x 102'
- ♦ 7 red lines 2" x 102'
  - 1 blue line 2" x 102'
- 1 blue face-off spot of 12"
- ♦ 8 red face-off spots of 24"

ACCCRYSTA .5





### Request a quote to have your sponsors' name written





#### **BLACK RUBBER MATS**

48" X72" X 1/2" FLA500

48" X72" X 3/4" FLA750



#### **RINK DIVIDER PAD**

|         | Height | Width | Length  |