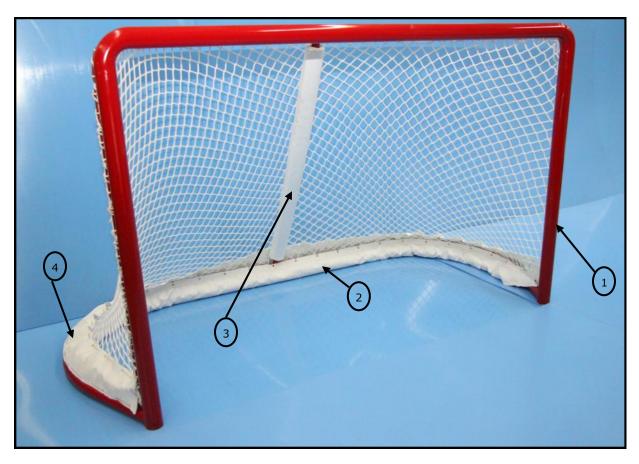

### **COMPLETE GOAL ASSEMBLY ON REQUEST**

| 1 NHL HOCKEY GOAL 44" in depth with all protectors, in pairs | GFC-44       |
|--------------------------------------------------------------|--------------|
| OR HOCKEY GOAL 34" in depth with all protectors, in pairs    | GFC-34       |
| 2 Bottom protector                                           | NET-PADB     |
| 3 Vertical rod protector                                     | NET-PADV     |
| 4 Net protector (pair)                                       | NET-PROTEC44 |
| Top central rod protectors (2) (not illustrated)             |              |
| Top rods protectors (2) (not illustrated)                    |              |
| 5 Knotless hockey net, 5mm, for 44" goal                     | NET-KL44     |
| or Knotless hockey net, 5mm, for 34" goal                    | . NET-KL34   |
| 6 Repair rope roll                                           | . NET-TWINE  |