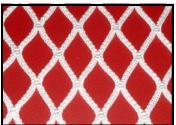

### **PROTECTIVE NETTINGS**

#### Spectator protective netting in 2mm nylon.

Available in black or white. Sold per square foot.

Tel.: 514-333-8420 Toll free: 1-877-333-8420