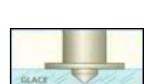

### **Glass shielding**

Our glass shieldings are custom cut according to your specifications. They are made of clear tempered glass of 1/2" or 5/8" according to your needs.

The upper corners are rounded with a radius of 6mm.

\*Meets Canadian compliance CGBS-12.1-M, and U.S. compliance ANSI Z97.1

#### Choice of materials:

- Tempered glass (1/2" or 5/8"
- Plexiglass (1/2")
- Polycarbonate (1/2")