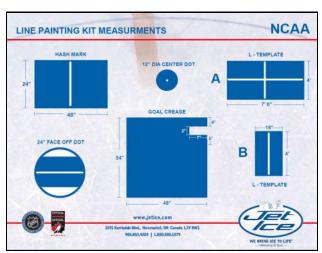

8 red face-off spots of 24"

ACCCRYSTA .5





### Request a quote to have your sponsors' name written





#### **BLACK RUBBER MATS**

48" X72" X 1/2" FLA500

48" X72" X 3/4" FLA750



#### **RINK DIVIDER PAD**

|         | Height | Width | Length  |
|---------|--------|-------|---------|
| QBP-001 | 22"    | 12"   | 5 feet  |
| QBP-002 | 22"    | 12"   | 10 feet |
| QBP-003 | 12"    | 8"    | 10 feet |
| QBP-004 | 12"    | 8"    | 5 feet  |



### **Spray paint applicators:**

◆ 14 feet JI-TRINGLE14
 ◆ 10 feet JI-TRINGLE10
 ◆ 7 feet JI-TRINGLE7



### Spare parts for nozzle of paint applicator



PLASTIC NOZZLE
ASSEMBLY
JI-TRING-NZLE CMPL



Tel.: 514-333-8420 Toll free: 1-877-333-8420



Also available as an option, the 6" paint brush to draw the red and blue central lines. **J-PB** 



#### **The Paint Stick**



**JI-PAINSTICK** 

Draw your lines and circles accurately with the Jet Ice paint applicator, it's quick and easy.



Plastic paint stick head replacement

JI-PAINSTICKHEAD-2

Sponge replacement JI-SPONGE2

Hockey ice marking and template kit **JI-LINEKIT** 



# Reel kit with rubber hose of 1" x 250 feet with watering nozzle DEVIDK



Ajustable fog nozzle BUSE-FN-100





Reel for 1" hose



#### **Brushes**

| 1"    | J-PCEAU1  |
|-------|-----------|
| 1.5'' | J-PCEAU15 |
| 2"    | J-PCEAU2  |
| 3''   | J-PCEAU3  |
| 4''   | J-PCEAU4  |





Backpack manual sprayer . **JI-BACKPACK** 

Tel.: 514-333-8420 Toll free: 1-877-333-8420



#### White

1/4" ST2204896W 1/2" ST5004896W

#### **Colors**





#### "U" or "L" shape top sills of 96"

| BLUE "U" | 2" x 7" x