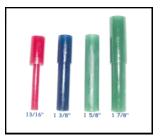

### **MARSH PEGS**

These goal pegs are reversible and offer the possibility to vary the impact resistance depending on the caliber of play.

Set of 4 pegs in Poly and PVC reversible

**GF-2ACPIN** 

#### **MARSH**

Set of 4 pegs MARSH (red profiled 13/16")

Set of 4 pegs MARSH (blue profiled 1 3/8")

Set of 4 pegs MARSH (green non-profiled 1 5/8")

Set of 4 pegs MARSH (green profile, 1 7/8")

Set of 4 floor inserts for red MARSH pegs

Set of 4 floor inserts for blue MARSH pegs

Set of 4 floor inserts for green MARSH pegs

ACCMARPR

**ACCMARPB** 

**ACCMARPG** 

**ACCMARPNHL** 

**ACCMARINSR** 

**ACCMARINSB** 

**ACCMARINSG** 

Set of 4 metal anchors

**GF-POSTFRZ** 

Exterior practice goal

**GF-OHANET** 

Broomball goal **GF-BROOMB** 

The ultimate goaltender! Both for the outside and for the inside. The puck bounces back in a realistic way.