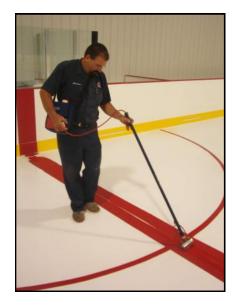

#### **The Paint Stick**

**JI-PAINSTICK** 

Draw your lines and circles accurately with the Jet Ice paint applicator, it's quick and easy.

Plastic paint stick head replacement

JI-PAINSTICKHEAD-2

Sponge replacement JI-SPONGE2