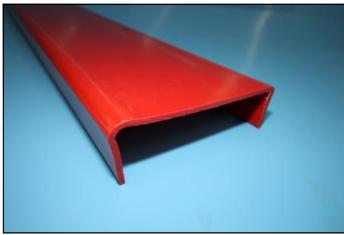

#### "U" or "L" shape top sills of 96"

| BLUE "U" | 2" x 7" x 96"     | A10100B |
|----------|-------------------|---------|
| RED "U"  | 2" x 7" x 96"     | A10100R |
| BLUE "L" | 2" x 6-1/4"x 96"  | A10200B |
| RED "L"  | 2" x 6-1/4" x 96" | A10200R |
| BLUE "L" | 2" x 4" x 96"     | A10300B |
| RED "L"  | 2" x 4" x 96"     | A10300R |