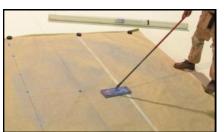

### Logo painted with stencils

Stencils are produced on kraft paper and are custom made, serving as a guide to painting logos. All stencils are supplied with chalk and installation instructions.

A choice of more than 1000 Jet Ice colors will allow you to paint vibrant and economical logos.

### Request a quote to have your sponsors' name written