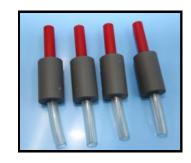

### **Spray paint applicators:**

◆ 14 feet JI-TRINGLE14
 ◆ 10 feet JI-TRINGLE10
 ◆ 7 feet JI-TRINGLE7

### Spare parts for nozzle of paint applicator

PLASTIC NOZZLE
ASSEMBLY
JI-TRING-NZLE CMPL

Tel.: 514-333-8420 Toll free: 1-877-333-8420

Also available as an option, the 6" paint brush to draw the red and blue central lines. **J-PB** 