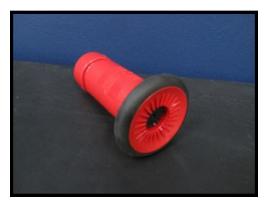

#### **The Paint Stick**

**JI-PAINSTICK** 

Draw your lines and circles accurately with the Jet Ice paint applicator, it's quick and easy.

Plastic paint stick head replacement

JI-PAINSTICKHEAD-2

Sponge replacement JI-SPONGE2