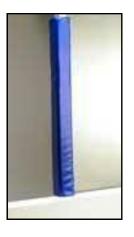

### **Protective pads**

Design to absorb the impact, these pads attach to the support with a self-adhesive velcro strip.

Available in red or blue.

In lengths of 24", 36" or 48"

| 24'' | ACCBUMPR24 |
|------|------------|
| 36'' | ACCBUMPR36 |
| 48'' | ACCBUMPR48 |