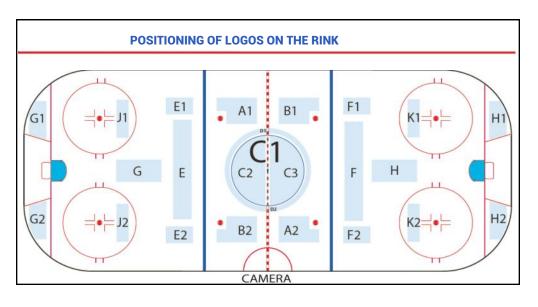

| Our painting and logo installation services | 19 |











Tel.: 514-333-8420 Toll free: 1-877-333-8420



### Digital logo printing on fabrics

#### Fabrics with excellent image quality on ice.

- Easy and quick to install.
- Reusable.
- They will allow you to generate a lot of sponsorships!







### Logo painted with stencils

Stencils are produced on kraft paper and are custom made, serving as a guide to painting logos. All stencils are supplied with chalk and installation instructions.

A choice of more than 1000 Jet Ice colors will allow you to paint vibrant and economical logos.













ZAMBONI. Québec Tel.: 514-333-8420 Toll free: 1-877-333-8420

#### **CRYSTALINE LINE KIT**

Including two sets of complete hockey lines

- ♦ 2 red lines 12" x 102'
- ♦ 4 blue lines 12" x 102'
- ♦ 14 red lines 2" x 102'
- ♦ 2 blue lines 2" x 102'
- ♦ 2 blue face-off spots of 12"
- ♦ 16 red face-off spots of 24"

#### **ACCCRYSTA**



#### 1/2 CRYSTALINE LINE KIT

Including one complete set of hockey lines

- 1 red line 12" x 102'
- ♦ 2 blue lines 12" x 102'
- ♦ 7 red lines 2" x 102'
  - 1 blue line 2" x 102'
- 1 blue face-off spot of 12"
- ♦ 8 red face-off spots of 24"

ACCCRYSTA .5





### Request a quote to have your sponsors' name written





#### **BLACK RUBBER MATS**

48" X72" X 1/2" FLA500

48" X72" X 3/4" FLA750



#### **RINK DIVIDER PAD**

|         | Height | Width | L