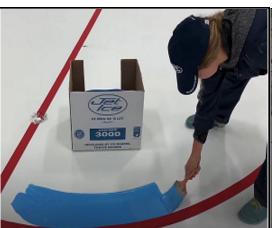

SCRAPER "RINK BLASTER" 30", NOT CURVED STAINLESS STEEL, YELLOW RINKBLAST-30J

SCRAPER "RINK BLASTER" 30", NOT CURVED, STAINLESS STEEL, BLUE RINKBLAST-36B

White 3000

Choice of more than 1000 colors