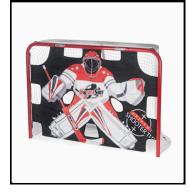

**ACCMARINSG** 

Set of 4 metal anchors

**GF-POSTFRZ** 

Exterior practice goal

**GF-OHANET** 

Broomball goal **GF-BROOMB** 

The ultimate goaltender! Both for the outside and for the inside. The puck bounces back in a realistic way.