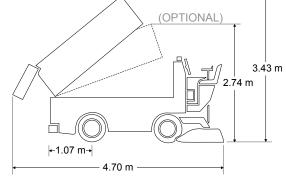

| DIMENSIONS                    |          |          |         |         |        |         |  |
|-------------------------------|----------|----------|---------|---------|--------|---------|--|
| Overall                       | L        | W        | н       | L       | w      | н       |  |
| Snow Tank Down                | 3.84 m   | 2.13 m   | 2.06 m  | 151 in. | 84 in. | 81 in.  |  |
| Snow Tank Up                  | 4.70 m   | 2.13 m   | 3.43 m  | 185 in. | 84 in. | 135 in. |  |
| Shaving Blade                 | L        | W        | Н       | L       | W      | н       |  |
|                               | 195.6 cm | 12.7 cm  | 1.27 cm | 77 in.  | 5 in.  | 0.5 in. |  |
| Clearance                     |          |          |         |         |        |         |  |
| Minimum Operator Height       |          | 2.31 m   |         | 91 in.  |        |         |  |
| Snow Pit Clearance            |          | 104.1 cm |         |         |        | 41 in.  |  |
| Conveyor System               |          |          |         |         |        |         |  |
| Horizontal Auger Diameter     |          | 25.4 cm  |         |         |        | 10 in.  |  |
| Vertical Auger Diameter       |          | 25.4 cm  |         |         |        | 10 in.  |  |
| Manueverability               |          |          |         |         |        |         |  |
| Wheelbase                     |          | 1.57 m   |         |         | 62 in. |         |  |
| Wheel Track                   |          | 1.37 m   |         |         | 54 in. |         |  |
| Turning Radius at Conditioner |          |          |         | 15 ft.  |        |         |  |
| Weight                        |          |          |         |         |        |         |  |
| Empty                         |          |          | 2660 kg |         |        | 5860 lb |  |
| with Water                    |          | 3502 kg  |         |         |        | 7720 lb |  |