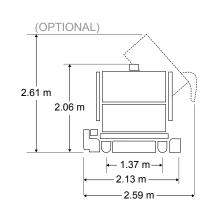

| DIMENSIONS                    |          |          |         |         |        |         |  |
|-------------------------------|----------|----------|---------|---------|--------|---------|--|
| Overall                       | L        | W        | н       | L       | w      | н       |  |
| Snow Tank Down                | 3.84 m   | 2.13 m   | 2.06 m  | 151 in. | 84 in. | 81 in.  |  |
| Snow Tank Up                  | 4.70 m   | 2.13 m   | 3.43 m  | 185 in. | 84 in. | 135 in. |  |
| Shaving Blade                 | L        | W        | Н       | L       | W      | н       |  |
|                               | 195.6 cm | 12.7 cm  | 1.27 cm | 77 in.  | 5 in.  | 0.5 in. |  |
| Clearance                     |          |          |         |         |        |         |  |
| Minimum Operator Height       |          | 2.31 m   |         | 91 in.  |        |         |  |
| Snow Pit Clearance            |          | 104.1 cm |         |         |        | 41 in.  |  |
| Conveyor System               |          |          |         |         |        |         |  |
| Horizontal Auger Diameter     |          | 25.4 cm  |         |         |        | 10 in.  |  |
| Vertical Auger Diameter       |          | 25.4 cm  |         |         |        | 10 in.  |  |
| Manueverability               |          |          |         |         |        |         |  |
| Wheelbase                     |          | 1.57 m   |         |         | 62 in. |         |  |
| Wheel Track                   |          | 1.37 m   |         |         | 54 in. |         |  |
| Turning Radius at Conditioner |          |          |         | 15 ft.  |        |         |  |
| Weight                        |          |          |         |         |        |         |  |
| Empty                         |          |          | 2660 kg |         |        | 5860 lb |  |
| with Water                    |          | 3502 kg  |         |         |        | 7720 lb |  |