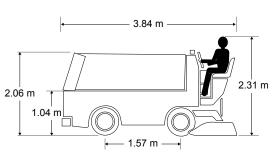

| DIMENSIONS                    |          |          |         |         |        |         |  |
|-------------------------------|----------|----------|---------|---------|--------|---------|--|
| Overall                       | L        | W        | н       | L       | w      | н       |  |
| Snow Tank Down                | 3.84 m   | 2.13 m   | 2.06 m  | 151 in. | 84 in. | 81 in.  |  |
| Snow Tank Up                  | 4.70 m   | 2.13 m   | 3.43 m  | 185 in. | 84 in. | 135 in. |  |
| Shaving Blade                 | L        | W        | Н       | L       | W      | н       |  |
|                               | 195.6 cm | 12.7 cm  | 1.27 cm | 77 in.  | 5 in.  | 0.5 in. |  |
| Clearance                     |          |          |         |         |        |         |  |
| Minimum Operator Height       |          | 2.31 m   |         | 91 in.  |        |         |  |
| Snow Pit Clearance            |          | 104.1 cm |         |         |        | 41 in.  |  |
| Conveyor System               |          |          |         |         |        |         |  |
| Horizontal Auger Diameter     |          | 25.4 cm  |         |         |        | 10 in.  |  |
| Vertical Auger Diameter       |          | 25.4 cm  |         |         |        | 10 in.  |  |
| Manueverability               |          |          |         |         |        |         |  |
| Wheelbase                     |          | 1.57 m   |         |         | 62 in. |         |  |
| Wheel Track                   |          | 1.37 m   |         |         | 54 in. |         |  |
| Turning Radius at Conditioner |          |          |         | 15 ft.  |        |         |  |
| Weight                        |          |          |         |         |        |         |  |
| Empty                         |          |          | 2660 kg |         |        | 5860 lb |  |
| with Water                    |          | 3502 kg  |         |         |        | 7720 lb |  |