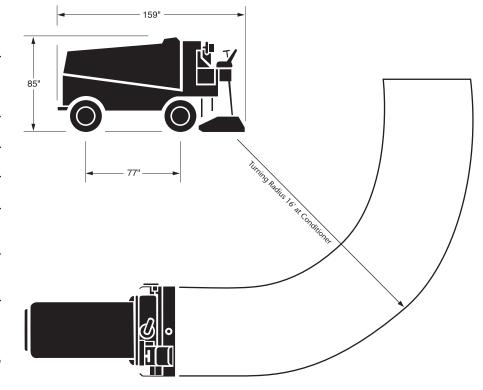

| Capacities/Dimensions                                          |                                                     |                                                               |
|----------------------------------------------------------------|-----------------------------------------------------|---------------------------------------------------------------|
| <b>Snow Tank</b><br>Actual Volume<br>Compacted<br>Excess Water | 2.83 m <sup>3</sup><br>3.54 m <sup>3</sup><br>416 L | (100 cu. ft.)<br>(125 cu. ft.)<br>(110 USG, 92 IMP)           |
| <b>Water</b><br>Ice Making<br>Wash Water<br>Total              | 727 L<br>273 L<br>1000 L                            | (192 USG, 160 IMP)<br>( 72 USG, 60 IMP)<br>(264 USG, 220 IMP) |
| Hydraulic Oil                                                  | 87 L                                                | (23 USG, 19 IMP)                                              |
| <b>Conveyor System</b><br>Horizontal Auger<br>Vertical Auger   | 25.4 cm<br>25.4 cm                                  | ( )                                                           |
| <b>Overall Length</b><br>Snow Tank Down<br>Snow Tank Up        | 4.04 m<br>5.03 m                                    | (159 in.)<br>(198 in.)                                        |
| <b>Overall Height</b><br>Snow Tank Down<br>Snow Tank Up        | 2.16 m<br>3.91 m                                    | ( 85 in.)<br>(154 in.)                                        |
| Overall Width                                                  | 2.13 m                                              | (84 in.)                                                      |
| Wheelbase                                                      | 1.95 m                                              | ( 77 in.)                                                     |
| Wheel Track                                                    | 1.37 m                                              | (54 in.)                                                      |
| <b>Turning Radius</b><br>At Conditioner                        | 4.86 m                                              | ( 16 ft.)                                                     |
| Shaving Blade                                                  | 1.27 x 12.7 x 195.6 cm<br>½" x 5" x 77"             |                                                               |
| Vehicle Weight<br>Empty                                        | 4423 kg                                             | ( 9750 lb.)                                                   |