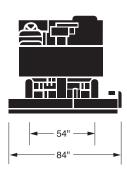

| Capacities/Dimensions                                          |                                                     |                                                               |
|----------------------------------------------------------------|-----------------------------------------------------|---------------------------------------------------------------|
| <b>Snow Tank</b><br>Actual Volume<br>Compacted<br>Excess Water | 2.83 m <sup>3</sup><br>3.54 m <sup>3</sup><br>416 L | (100 cu. ft.)<br>(125 cu. ft.)<br>(110 USG, 92 IMP)           |
| <b>Water</b><br>Ice Making<br>Wash Water<br>Total              | 727 L<br>273 L<br>1000 L                            | (192 USG, 160 IMP)<br>( 72 USG, 60 IMP)<br>(264 USG, 220 IMP) |
| Hydraulic Oil                                                  | 87 L                                                | (23 USG, 19 IMP)                                              |
| <b>Conveyor System</b><br>Horizontal Auger<br>Vertical Auger   | 25.4 cm<br>25.4 cm                                  | ( )                                                           |
| <b>Overall Length</b><br>Snow Tank Down<br>Snow Tank Up        | 4.04 m<br>5.03 m                                    | (159 in.)<br>(198 in.)                                        |
| <b>Overall Height</b><br>Snow Tank Down<br>Snow Tank Up        | 2.16 m<br>3.91 m                                    | ( 85 in.)<br>(154 in.)                                        |
| Overall Width                                                  | 2.13 m                                              | (84 in.)                                                      |
| Wheelbase                                                      | 1.95 m                                              | ( 77 in.)                                                     |
| Wheel Track                                                    | 1.37 m                                              | (54 in.)                                                      |
| <b>Turning Radius</b><br>At Conditioner                        | 4.86 m                                              | ( 16 ft.)                                                     |
| Shaving Blade                                                  | 1.27 x 12.7 x 195.6 cm<br>½" x 5" x 77"             |                                                               |
| Vehicle Weight<br>Empty                                        | 4423 kg                                             | ( 9750 lb.)                                                   |