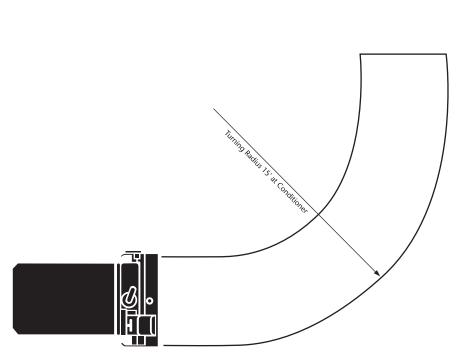

## **Capacities/Dimensions**

| <b>Snow Tank</b><br>Actual Volume<br>Compacted               | 2.66 m³<br>3.17 m³                      | ( 94 cu. ft.)<br>(112 cu. ft.)                                |
|--------------------------------------------------------------|-----------------------------------------|---------------------------------------------------------------|
| Water<br>Ice Making<br>Wash Water (opt.)<br>Total            | 627 L<br>218 L<br>845 L                 | (166 USG, 138 IMP)<br>( 58 USG, 48 IMP)<br>(224 USG, 186 IMP) |
| Hydraulic Oil                                                | 72 L                                    | (19 USG, 16 IMP)                                              |
| <b>Conveyor System</b><br>Horizontal Auger<br>Vertical Auger |                                         | (10 in.) dia.<br>(10 in.) dia.                                |
| <b>Overall Length</b><br>Snow Tank Down<br>Snow Tank Up      | 3.84 m<br>4.70 m                        | ( - )                                                         |
| <b>Overall Height</b><br>Snow Tank Down<br>Snow Tank Up      | 2.06 m<br>3.43 m                        | ( 81 in.)<br>(135 in.)                                        |
| Overall Width                                                | 2.13 m                                  | (84 in.)                                                      |
| Wheelbase                                                    | 1.57 m                                  | ( 62 in.)                                                     |
| Wheel Track                                                  | 1.37 m                                  | (54 in.)                                                      |
| <b>Turning Radius</b><br>At Conditioner                      | 4.57 m                                  | ( 15 ft.)                                                     |
| Shaving Blade                                                | 1.27 x 12.7 x 195.6 cm<br>½" x 5" x 77" |                                                               |
| <b>Vehicle Weight</b><br>Empty<br>w/Water                    | 2660 kg<br>3285 kg                      |                                                               |