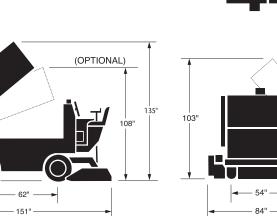

## **Capacities/Dimensions**

| <b>Snow Tank</b><br>Actual Volume<br>Compacted               | 2.66 m³<br>3.17 m³                      | ( 94 cu. ft.)<br>(112 cu. ft.)                                |
|--------------------------------------------------------------|-----------------------------------------|---------------------------------------------------------------|
| Water<br>Ice Making<br>Wash Water (opt.)<br>Total            | 627 L<br>218 L<br>845 L                 | (166 USG, 138 IMP)<br>( 58 USG, 48 IMP)<br>(224 USG, 186 IMP) |
| Hydraulic Oil                                                | 72 L                                    | (19 USG, 16 IMP)                                              |
| <b>Conveyor System</b><br>Horizontal Auger<br>Vertical Auger |                                         | (10 in.) dia.<br>(10 in.) dia.                                |
| <b>Overall Length</b><br>Snow Tank Down<br>Snow Tank Up      | 3.84 m<br>4.70 m                        | ( - )                                                         |
| <b>Overall Height</b><br>Snow Tank Down<br>Snow Tank Up      | 2.06 m<br>3.43 m                        | ( 81 in.)<br>(135 in.)                                        |
| Overall Width                                                | 2.13 m                                  | (84 in.)                                                      |
| Wheelbase                                                    | 1.57 m                                  | ( 62 in.)                                                     |
| Wheel Track                                                  | 1.37 m                                  | (54 in.)                                                      |
| <b>Turning Radius</b><br>At Conditioner                      | 4.57 m                                  | ( 15 ft.)                                                     |
| Shaving Blade                                                | 1.27 x 12.7 x 195.6 cm<br>½" x 5" x 77" |                                                               |
| <b>Vehicle Weight</b><br>Empty<br>w/Water                    | 2660 kg<br>3285 kg                      |                                                               |