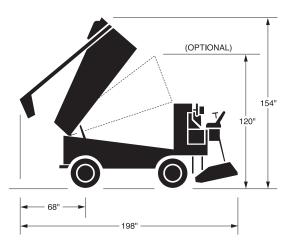

| Capacities/Dimensions                                          |                                           |                                                               |
|----------------------------------------------------------------|-------------------------------------------|---------------------------------------------------------------|
| <b>Snow Tank</b><br>Actual Volume<br>Compacted<br>Excess Water | 2.83 m³<br>3.54 m³<br>416 L               | (100 cu. ft.)<br>(125 cu. ft.)<br>(110 USG, 92 IMP)           |
| <b>Water</b><br>Ice Making<br>Wash Water<br>Total              | 727 L<br>273 L<br>1000 L                  | (192 USG, 160 IMP)<br>( 72 USG, 60 IMP)<br>(264 USG, 220 IMP) |
| Hydraulic Oil                                                  | 95 L                                      | (25 USG, 21 IMP)                                              |
| <b>Conveyor System</b><br>Horizontal Auger<br>Vertical Auger   |                                           | (10 in.) dia.<br>(10 in.) dia.                                |
| <b>Overall Length</b><br>Snow Tank Down<br>Snow Tank Up        | 4.04 m<br>5.03 m                          | (159 in.)<br>(198 in.)                                        |
| <b>Overall Height</b><br>Snow Tank Down<br>Snow Tank Up        | 2.20 m<br>3.91 m                          | (87 in.)<br>(154 in.)                                         |
| Overall Width                                                  | 2.13 m                                    | (84 in.)                                                      |
| Wheelbase                                                      | 1.95 m                                    | ( 77 in.)                                                     |
| Wheel Track                                                    | 1.37 m                                    | (54 in.)                                                      |
| <b>Turning Radius</b><br>At Conditioner                        | 4.86 m                                    | ( 16 ft.)                                                     |
| Shaving Blade                                                  | 1.27 x 12.7 x 195.6 cm<br>1⁄2″ x 5″ x 77″ |                                                               |
| Vehicle Weight<br>Empty                                        | 3143 kg                                   | (6930 lb.)                                                    |