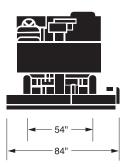

| Capacities/Dimensions                                          |                                           |                                                               |
|----------------------------------------------------------------|-------------------------------------------|---------------------------------------------------------------|
| <b>Snow Tank</b><br>Actual Volume<br>Compacted<br>Excess Water | 2.83 m³<br>3.54 m³<br>416 L               | (100 cu. ft.)<br>(125 cu. ft.)<br>(110 USG, 92 IMP)           |
| <b>Water</b><br>Ice Making<br>Wash Water<br>Total              | 727 L<br>273 L<br>1000 L                  | (192 USG, 160 IMP)<br>( 72 USG, 60 IMP)<br>(264 USG, 220 IMP) |
| Hydraulic Oil                                                  | 95 L                                      | (25 USG, 21 IMP)                                              |
| <b>Conveyor System</b><br>Horizontal Auger<br>Vertical Auger   |                                           | (10 in.) dia.<br>(10 in.) dia.                                |
| <b>Overall Length</b><br>Snow Tank Down<br>Snow Tank Up        | 4.04 m<br>5.03 m                          | (159 in.)<br>(198 in.)                                        |
| <b>Overall Height</b><br>Snow Tank Down<br>Snow Tank Up        | 2.20 m<br>3.91 m                          | (87 in.)<br>(154 in.)                                         |
| Overall Width                                                  | 2.13 m                                    | (84 in.)                                                      |
| Wheelbase                                                      | 1.95 m                                    | ( 77 in.)                                                     |
| Wheel Track                                                    | 1.37 m                                    | (54 in.)                                                      |
| <b>Turning Radius</b><br>At Conditioner                        | 4.86 m                                    | ( 16 ft.)                                                     |
| Shaving Blade                                                  | 1.27 x 12.7 x 195.6 cm<br>1⁄2″ x 5″ x 77″ |                                                               |
| Vehicle Weight<br>Empty                                        | 3143 kg                                   | (6930 lb.)                                                    |