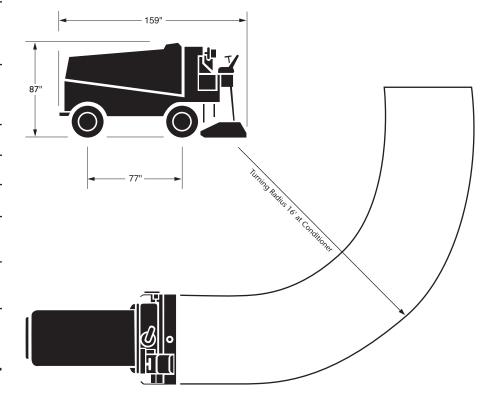

| Capacities/Dimensions                                          |                                           |                                                               |
|----------------------------------------------------------------|-------------------------------------------|---------------------------------------------------------------|
| <b>Snow Tank</b><br>Actual Volume<br>Compacted<br>Excess Water | 2.83 m³<br>3.54 m³<br>416 L               | (100 cu. ft.)<br>(125 cu. ft.)<br>(110 USG, 92 IMP)           |
| <b>Water</b><br>Ice Making<br>Wash Water<br>Total              | 727 L<br>273 L<br>1000 L                  | (192 USG, 160 IMP)<br>( 72 USG, 60 IMP)<br>(264 USG, 220 IMP) |
| Hydraulic Oil                                                  | 95 L                                      | (25 USG, 21 IMP)                                              |
| <b>Conveyor System</b><br>Horizontal Auger<br>Vertical Auger   |                                           | (10 in.) dia.<br>(10 in.) dia.                                |
| <b>Overall Length</b><br>Snow Tank Down<br>Snow Tank Up        | 4.04 m<br>5.03 m                          | (159 in.)<br>(198 in.)                                        |
| <b>Overall Height</b><br>Snow Tank Down<br>Snow Tank Up        | 2.20 m<br>3.91 m                          | (87 in.)<br>(154 in.)                                         |
| Overall Width                                                  | 2.13 m                                    | (84 in.)                                                      |
| Wheelbase                                                      | 1.95 m                                    | ( 77 in.)                                                     |
| Wheel Track                                                    | 1.37 m                                    | (54 in.)                                                      |
| <b>Turning Radius</b><br>At Conditioner                        | 4.86 m                                    | ( 16 ft.)                                                     |
| Shaving Blade                                                  | 1.27 x 12.7 x 195.6 cm<br>1⁄2″ x 5″ x 77″ |                                                               |
| Vehicle Weight<br>Empty                                        | 3143 kg                                   | (6930 lb.)                                                    |